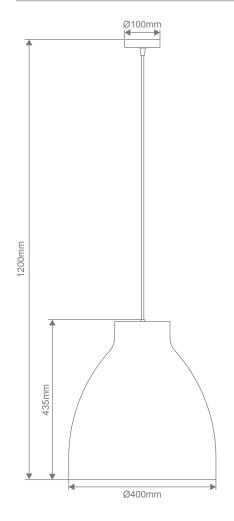

## **ZOEY-400**

**Metal Pendant** 

Description

Zoey metal pendant series offers a contemporary minimalist feel, suitable for hallways, breakfast bench, bedrooms, living rooms, as well as cafes and bars. Available with matching suspension, ceiling canopy, and choice of Brushed Brass, Brushed Copper, Brushed Nickel, Matt Black and Satin White shades.

## Diagrams / Additional

| Item No. | Variant | Colour Finish  |
|----------|---------|----------------|
| ZOEY-400 | 31379   | Brushed Brass  |
|          | 31380   | Brushed Copper |
|          | 31381   | Brushed Nickel |
|          | 31382   | Black          |
|          | 31383   | White          |