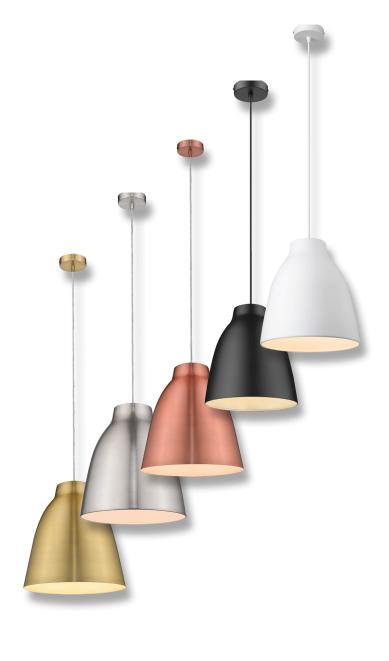

## **ZOEY-400**

**Metal Pendant** 

Description

Zoey metal pendant series offers a contemporary minimalist feel, suitable for hallways, breakfast bench, bedrooms, living rooms, as well as cafes and bars. Available with matching suspension, ceiling canopy, and choice of Brushed Brass, Brushed Copper, Brushed Nickel, Matt Black and Satin White shades.

## Diagrams / Additional

| Item No. | Variant | Colour Finish  |
|----------|---------|----------------|
| ZOEY-400 | 31379   | Brushed Brass  |
|          | 31380   | Brushed Copper |
|          | 31381   | Brushed Nickel |
|          | 31382   | Black          |
|          | 31383   | White          |